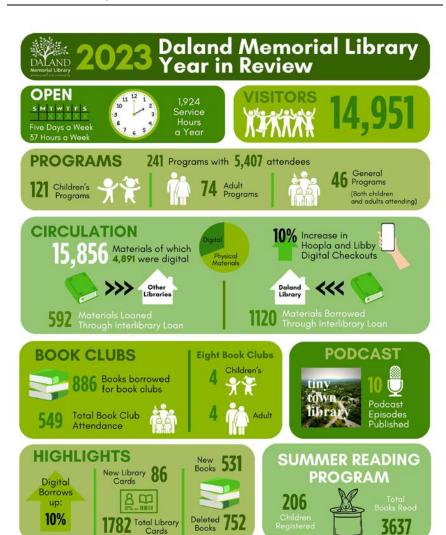

## Article 05 Construction of New Library Building

To see if the town will raise and appropriate the sum of \$5,990,000 (gross budget) for the construction of a new library building on land owned by the Town; for equipping and furnishing said building, for site development, architectural and other service fees; and for any other items incidental thereto and necessary for said construction. Said appropriation to be raised in part by the issuance of \$2,120,000 of bonds or notes, in accordance with the provisions of the Municipal Finance Act (RSA 33), and to authorize the Select Board to issue, negotiate, sell and deliver such bonds or notes and to determine the rate of interest thereon and the maturity and other terms thereof.

The building will be owned by the Town of Mont Vernon and will house the public library, known now and in the future as the Daland Memorial Library. Town funds voted in this article will partially match NEH Challenge Grant (CHA-286624) funds. (3/5 ballot vote required)